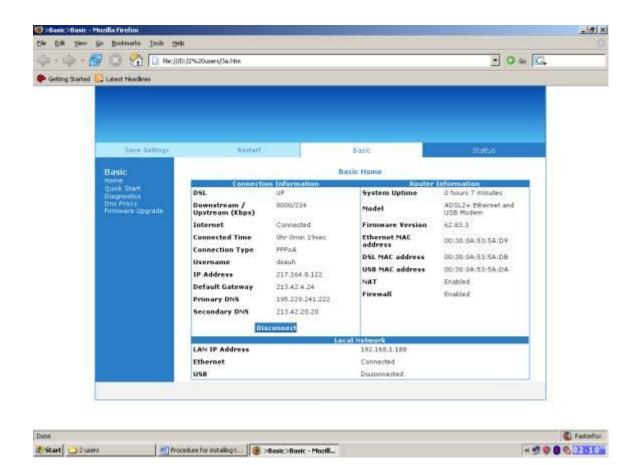

After successful Connection, Basic Menu Screen is seen.

(Shows Connection Details Also Firmware Version).