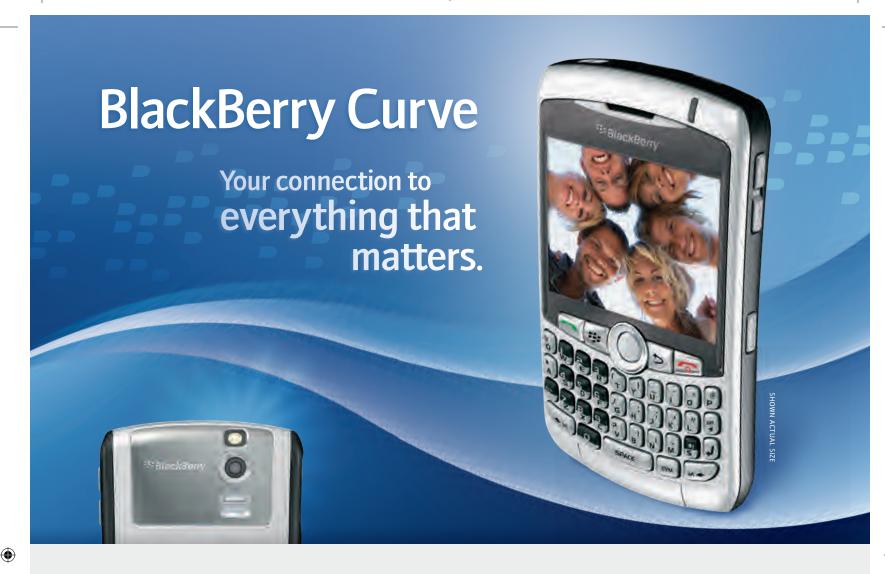

# BlackBerry Curve

#### Camera

2.0 Megapixel Camera with flash, digital zoom and self-portrait mirror Capture the moment and share your shots with your friends, family and contacts right away, via email or MMS. Upload pictures to your Flickr™ account with Yahoo!® Go.